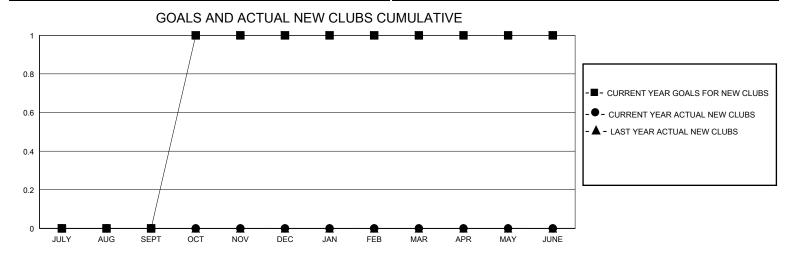

## District 25 A

GMT: LOCATION INDIANA GMT CA

| Clubs         |               |             |               | Members               |                        |                         |                                                    |
|---------------|---------------|-------------|---------------|-----------------------|------------------------|-------------------------|----------------------------------------------------|
|               | RESULTS FOR   | R 2023-2024 |               | RESULTS FOR 2023-2024 |                        |                         |                                                    |
| QUARTER       | NEW CLUB GOAL | NEW CLUBS   | DROPPED CLUBS | QUARTER MEME          | BER GROWTH NET<br>GOAL | MEMBER GROWTH<br>ACTUAL | DROPPED<br>MEMBERS ACTUAL<br>(including transfers) |
| JULY/AUG/SEPT | 0             | 0           | 1             | JULY/AUG/SEPT         | 1                      | 32                      | 44                                                 |
| OCT/NOV/DEC   | 1             | 0           | 2             | OCT/NOV/DEC           | 0                      | 14                      | 36                                                 |
| JAN/FEB/MAR   | 0             | 0           | 0             | JAN/FEB/MAR           | 2                      | 11                      | 8                                                  |
| APR/MAY/JUNE  | 0             | 0           | 0             | APR/MAY/JUNE          | 2                      | 0                       | 0                                                  |