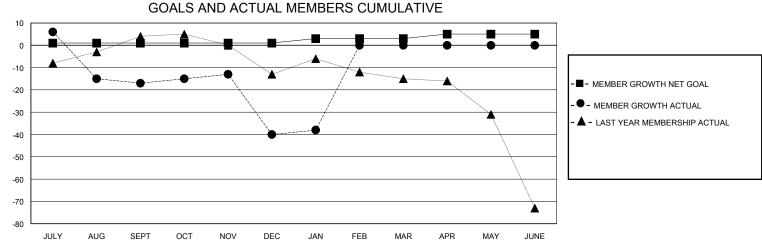

## District 25 A

GMT: LOCATION INDIANA GMT CA

| Clubs         |               |             |               | Members               |                        |                         |                                                    |
|---------------|---------------|-------------|---------------|-----------------------|------------------------|-------------------------|----------------------------------------------------|
|               | RESULTS FOR   | R 2023-2024 |               | RESULTS FOR 2023-2024 |                        |                         |                                                    |
| QUARTER       | NEW CLUB GOAL | NEW CLUBS   | DROPPED CLUBS | QUARTER MEME          | BER GROWTH NET<br>GOAL | MEMBER GROWTH<br>ACTUAL | DROPPED<br>MEMBERS ACTUAL<br>(including transfers) |
| JULY/AUG/SEPT | 0             | 0           | 1             | JULY/AUG/SEPT         | 1                      | 32                      | 44                                                 |
| OCT/NOV/DEC   | 1             | 0           | 2             | OCT/NOV/DEC           | 0                      | 14                      | 36                                                 |
| JAN/FEB/MAR   | 0             | 0           | 0             | JAN/FEB/MAR           | 2                      | 11                      | 8                                                  |
| APR/MAY/JUNE  | 0             | 0           | 0             | APR/MAY/JUNE          | 2                      | 0                       | 0                                                  |